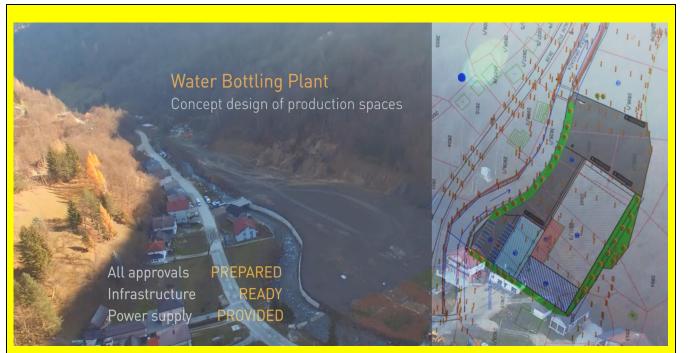

## FACTORY FOR WATER BOTTLING FOJNICA

| TACTOR TOR WATER DOTTEING TO MICA |                                                                                                            |  |
|-----------------------------------|------------------------------------------------------------------------------------------------------------|--|
| Project title                     | Factory for water bottling in Fojnica                                                                      |  |
| Sector                            | Agriculture sector                                                                                         |  |
| Location                          | Fojnica Municipality                                                                                       |  |
| Location description              | The land for the construction of the factory is located in Fojnica, near Sarajevo (57                      |  |
|                                   | km) and the port of Ploce, Croatia (200 km). The land for factory of water bottling                        |  |
|                                   | covers an area of 27 142m <sup>2</sup> (construction land 19 000 m <sup>2</sup> ). It is located only 15km |  |
|                                   | from highway and 28 km from the railroad.                                                                  |  |
| Company description               | Saracevic d.o.o. is a private company registered for wholesale of products and                             |  |
|                                   | semi-products of ferrous and non-ferrous metallurgy. It was established at the end                         |  |
|                                   | of 2002. and currently there are 62 employees in the company. Saracevic d.o.o.                             |  |
|                                   | don't have experience with water bottling. When it comes to the water bottling                             |  |
|                                   | project, the company Sa-Sara d.o.o. was founded in 2022. Fojnica, which is                                 |  |
|                                   | intended only for the project of exploitation of natural spring water.                                     |  |
| Project status                    | The project has been brought to the stage of construction of the production facility                       |  |
|                                   | and procurement of adequate equipment for bottling water.                                                  |  |
|                                   | The company Sa-Sara has all the necessary permits and concession for exploitation 15l/sec.                 |  |
|                                   |                                                                                                            |  |
|                                   | Plan investment has been made 2021 by local experts.                                                       |  |
| Project description               | The company Sa-Sara has all the necessary permits and concession for exploitation                          |  |
|                                   | 15l/sec. Water is brought to the land where production is planned through a 3.5                            |  |
|                                   | km long pipeline with a capacity of 50 l/s. Water analysis was done in Sarajevo,                           |  |
|                                   | Belgrade, London and Stuttgart (Frezinius Institute). An economic analysis of the                          |  |
|                                   | 2022 project was also done, but according to the price changes on the market, it is                        |  |
|                                   | necessary to make a correction.                                                                            |  |
|                                   | Water quality testing:                                                                                     |  |
|                                   | <ol> <li>SGS – INSTITUT FRESENIUS, Germany 2021.</li> </ol>                                                |  |